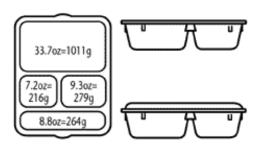

## **DIMENSIONS:**

Length: 10.50" Width: 8.50" Height: 2.13"

Height with lid: 2.25"

Double park trays in standard door slot (no need to wait for inmate to remove first one)

Compartment sizes:

Lg: 33.7oz Md: 9.3oz Sm: 7.2oz Flatware: 8.8oz