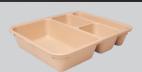

## PPST-9400: 4-COMPARTMENT TRAY

## BUFF CHOCOLATE TEAL ORANGE

CASE PACK: 24 trays per case

**COMPATIBLE LID:** PPJZL-9

(See lid spec sheet)

**DESIGN:** 4-compartment large SHU tray

- Stackable with lids
- Textured bottom to resist scratches and gouges
- Beaded rim for longer durability and safety
- 2-rib design for strength and structural integrity
- 15 degree slopes for more generous food presentation and faster wash/dry

## **DIMENSIONS:**

Length: 10.50" Width: 8.50" Height: 2.13"

Height with lid: 2.25"

Double park trays in standard door slot (no need to wait for inmate to remove first one)

Compartment sizes:

Lg: 33.7oz Md: 9.3oz Sm: 7.2oz Flatware: 8.8oz